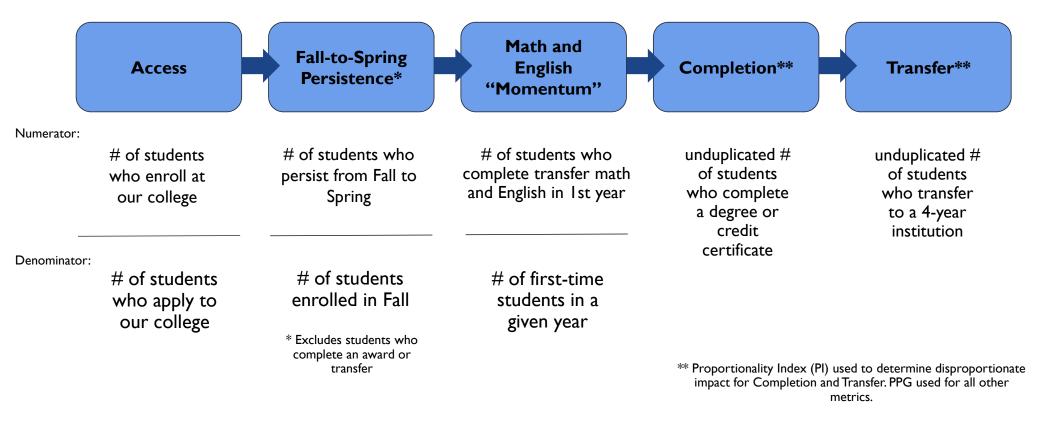

## Metrics in the Student Equity Plan

| Metric from Student Equity Plan / SSM            | Translated for Local Alignment & Integration             |
|--------------------------------------------------|----------------------------------------------------------|
| Enrolled in the same community college           | ACCESS: Successful enrollment                            |
| Retained from Fall to Spring at the same college | <b>RETENTION:</b> Fall to Spring                         |
| Completed both transfer-level math and English   | <b>MOMENTUM:</b> Transfer-level math & English           |
| Attained the Vision goal completion definition   | <b>COMPLETION:</b> Earned a credit certificate or degree |
| Transferred to a 4-year institution              | <b>TRANSFER:</b> Successful enrollment at a 4-yr         |