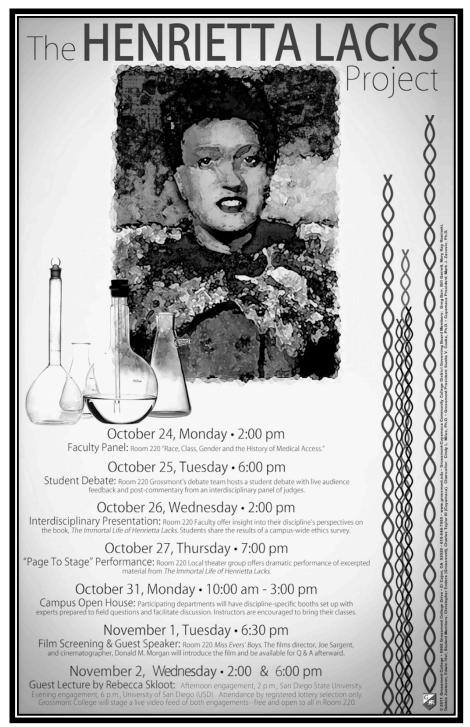

# "Page-to-Stage" Performance of Rebecca Skloot's

## The Immortal Life of Henrietta Lacks

Adapted by Professor T. Ford
Directed by Charles W. Patmon, Jr.