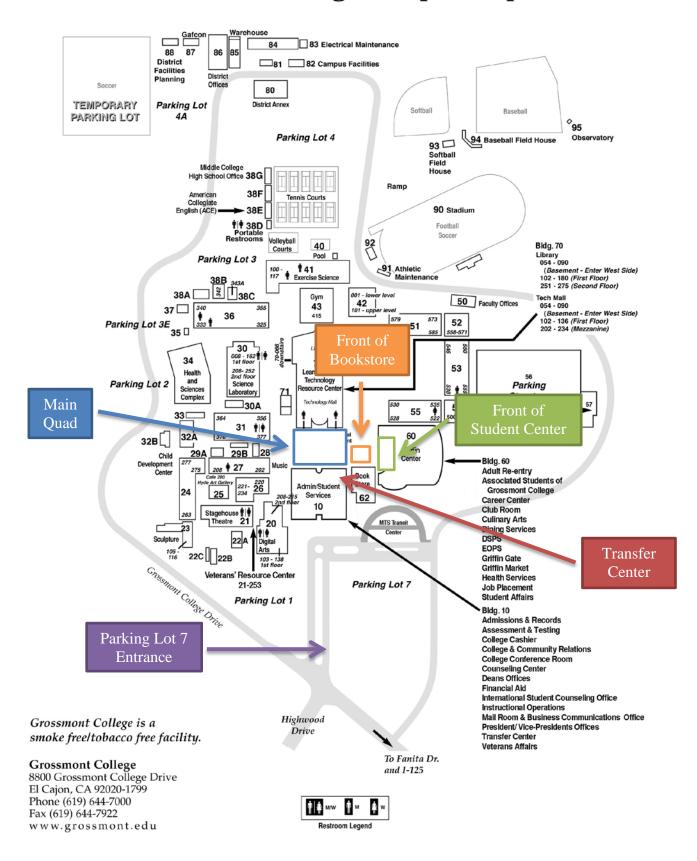

## **University Representative Form – Fall 2019**

| Gros       | Grossmont College Details                                             |   | Things to Keep in Mind                                                                            |  |
|------------|-----------------------------------------------------------------------|---|---------------------------------------------------------------------------------------------------|--|
| Location   | Grossmont College<br>8800 Grossmont College Dr.<br>El Cajon, CA 92020 |   | Representatives are limited to 3 visits per month                                                 |  |
|            |                                                                       |   | Confirmation of visit must occur 3 weeks prior to visitation to ensure all paperwork is completed |  |
| Semester   | Fall 2019 August-December                                             |   |                                                                                                   |  |
| Best Times | 10am – 2pm Mon – Thurs                                                |   | Holidays in Fall 2019 Semester: September 2,<br>November 11, November 28-29                       |  |
| Parking    | Student Lots with Permit                                              |   |                                                                                                   |  |
|            | (Permit code provided via mail)                                       |   | Transfer Fair: Mon. Sept. 23 10am-1pm<br>Finals: Dec. 10-16                                       |  |
| Locations  | Front of Student Center - Bldg. 60                                    |   |                                                                                                   |  |
| Available  | Front of Bookstore - Bldg. 62<br>Main Quad                            | 0 | <b>Note</b> : We will not be able to make revisions after confirmations have been sent.           |  |